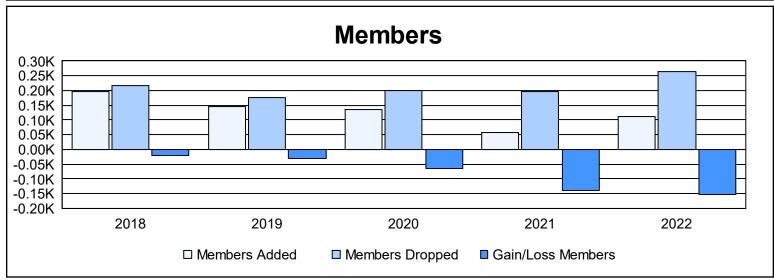

District 104 E As of June 2022 Cumulative

| Year      | New<br>Clubs | Dropped<br>Clubs | Gain/<br>Loss<br>Clubs | New<br>Members | Charter<br>Members | Reinstate<br>Members | Transfer<br>Members | Total<br>Member<br>Added | Total<br>Members<br>Dropped | Gain/<br>Loss<br>Members |
|-----------|--------------|------------------|------------------------|----------------|--------------------|----------------------|---------------------|--------------------------|-----------------------------|--------------------------|
| 2017-2018 | 0            | 0                | 0                      | 140            | 7                  | 2                    | 47                  | 196                      | 217                         | -21                      |
| 2018-2019 | 0            | 0                | 0                      | 119            | 3                  | 4                    | 20                  | 146                      | 177                         | -31                      |
| 2019-2020 | 0            | 2                | -2                     | 83             | 5                  | 6                    | 41                  | 135                      | 200                         | -65                      |
| 2020-2021 | 0            | 3                | -3                     | 40             | 2                  | 1                    | 13                  | 56                       | 195                         | -139                     |
| 2021-2022 | 0            | 3                | -3                     | 79             | 12                 | 2                    | 18                  | 111                      | 265                         | -154                     |
| Average   | 0            | 2                | -2                     | 92             | 6                  | 3                    | 28                  | 129                      | 211                         | -82                      |