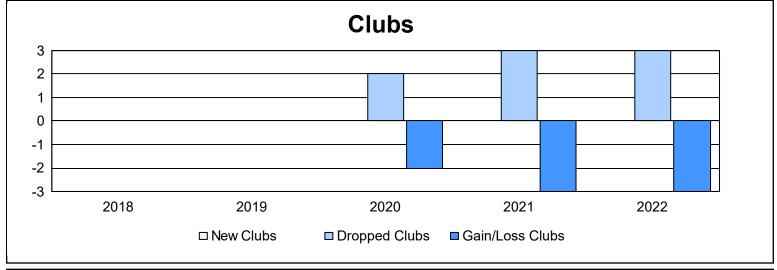

District 104 E As of June 2022 Cumulative

| Year      | New<br>Clubs | Dropped<br>Clubs | Gain/<br>Loss<br>Clubs | New<br>Members | Charter<br>Members | Reinstate<br>Members | Transfer<br>Members | Total<br>Member<br>Added | Total<br>Members<br>Dropped | Gain/<br>Loss<br>Members |
|-----------|--------------|------------------|------------------------|----------------|--------------------|----------------------|---------------------|--------------------------|-----------------------------|--------------------------|
| 2017-2018 | 0            | 0                | 0                      | 140            | 7                  | 2                    | 47                  | 196                      | 217                         | -21                      |
| 2018-2019 | 0            | 0                | 0                      | 119            | 3                  | 4                    | 20                  | 146                      | 177                         | -31                      |
| 2019-2020 | 0            | 2                | -2                     | 83             | 5                  | 6                    | 41                  | 135                      | 200                         | -65                      |
| 2020-2021 | 0            | 3                | -3                     | 40             | 2                  | 1                    | 13                  | 56                       | 195                         | -139                     |
| 2021-2022 | 0            | 3                | -3                     | 79             | 12                 | 2                    | 18                  | 111                      | 265                         | -154                     |
| Average   | 0            | 2                | -2                     | 92             | 6                  | 3                    | 28                  | 129                      | 211                         | -82                      |